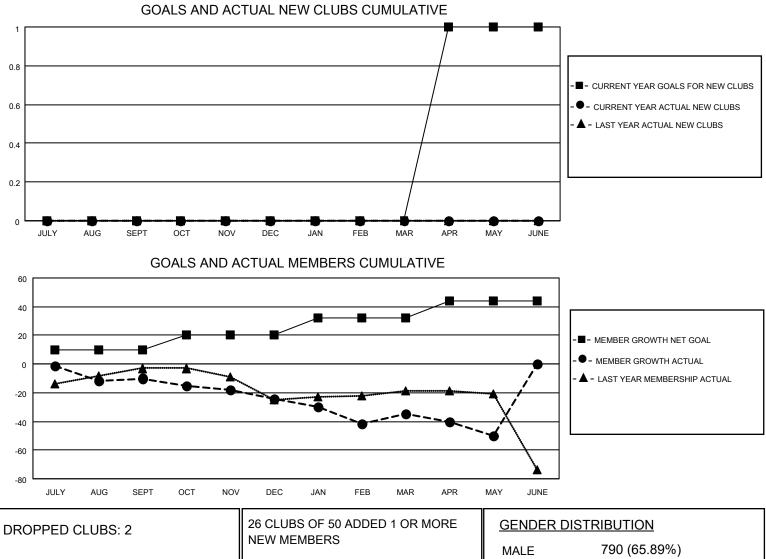

## LOCATION INDIANA

District 25 A

Results as of: 5/31/2021

| Clubs                 |               |           |               | Members               |                        |                         |                                                    |  |  |
|-----------------------|---------------|-----------|---------------|-----------------------|------------------------|-------------------------|----------------------------------------------------|--|--|
| RESULTS FOR 2020-2021 |               |           |               | RESULTS FOR 2020-2021 |                        |                         |                                                    |  |  |
| QUARTER               | NEW CLUB GOAL | NEW CLUBS | DROPPED CLUBS | QUARTER MEME          | BER GROWTH NET<br>GOAL | MEMBER GROWTH<br>ACTUAL | DROPPED<br>MEMBERS ACTUAL<br>(including transfers) |  |  |
| JULY/AUG/SEPT         | 0             | 0         | 1             | JULY/AUG/SEPT         | 10                     | 11                      | 19                                                 |  |  |
| OCT/NOV/DEC           | 0             | 0         | 0             | OCT/NOV/DEC           | 10                     | 15                      | 28                                                 |  |  |
| JAN/FEB/MAR           | 0             | 0         | 1             | JAN/FEB/MAR           | 12                     | 23                      | 33                                                 |  |  |
| APR/MAY/JUNE          | 1             | 0         | 0             | APR/MAY/JUNE          | 12                     | 11                      | 24                                                 |  |  |